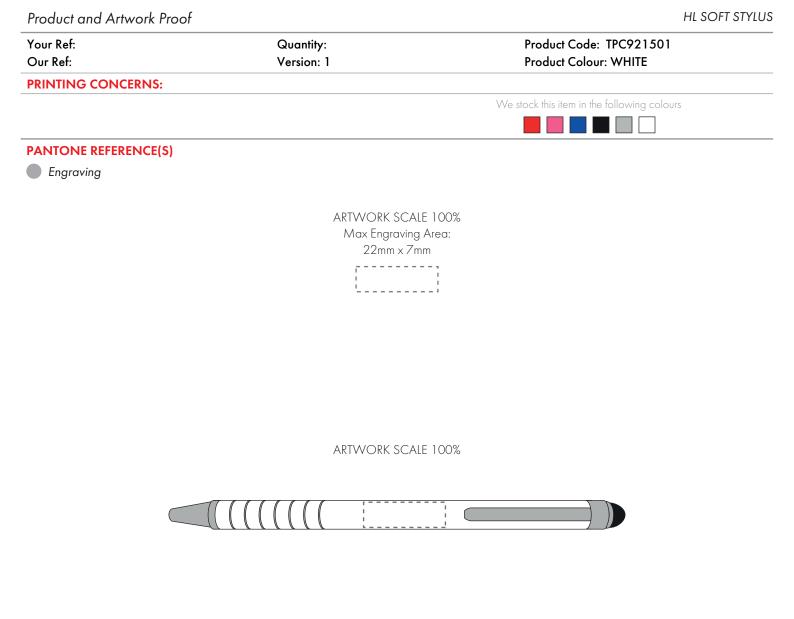

| The dathed | line | in to | demonstrate |         |      | and will |     |        | -  |      | muimtod | it o mo |
|------------|------|-------|-------------|---------|------|----------|-----|--------|----|------|---------|---------|
| ine dasned | nne  | IS TO | demonstrate | : Drini | area | and will | пот | abbear | on | vour | brinted | nem     |